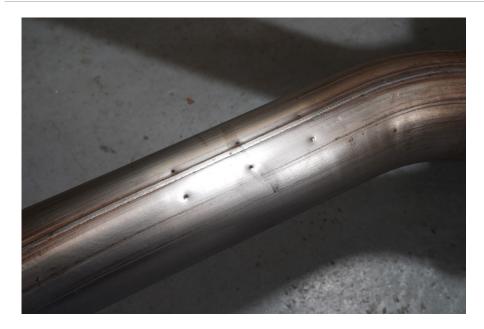

Estimated Fitting Time: 2 Hours

We recomend removing the original exhaust from the car before cutting.

Locate the sets of indents on both sides of the original system.

Cut the system through the middle pair of indents. Once cut de-bur the edges and re-fit the front to the car