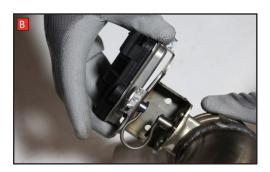

J

A) Remove the electronic actuator from the original exhaust.

B) On the scorpion product fit the fixing bow (item 13) into the valve and use the actuator to secure the bow in place.

C) Use the original bolts to fasten the actuator to the valve ensuring the two straights on the fixing bow fit between the grooves on both of the posts.