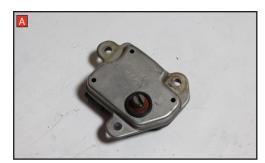

J

A) Remove the electronic actuator from the original exhaust.

B) On the scorpion product fit the fixing bow (item 13) into the valve and use the actuator to secure the bow in place.

C) Use the original bolts to fasten the actuator to the valve ensuring the two straights on the fixing bow fit between the grooves on both of the posts.