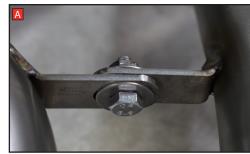

Estimated Fitting Time: 2 Hours

We recomend removing the original exhaust from the car before cutting.

Locate the sets of indents on both sides of the original system.

Cut the system through the middle pair of indents. Once cut de-bur the edges and re-fit the front to the car