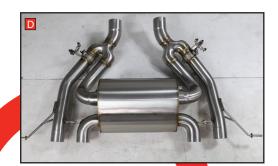

D) For easier fitting we recommend assembling the rear trim pipes and rear silencer (items 3,4 and 5)

E) Secure these parts together using the M8 bolts, washer and nuts provided. Don't fully tighten these until the exhaust is fitted to the vehicle and is in the correct alignment.