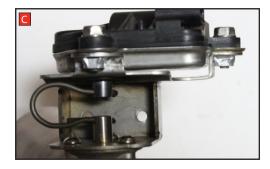

J

A) Remove the electronic actuator from the original exhaust.

B) On the scorpion product fit the fixing bow (item 13) into the valve and use the actuator to secure the bow in place.

C) Use the original bolts to fasten the actuator to the valve ensuring the two straights on the fixing bow fit between the grooves on both of the posts.