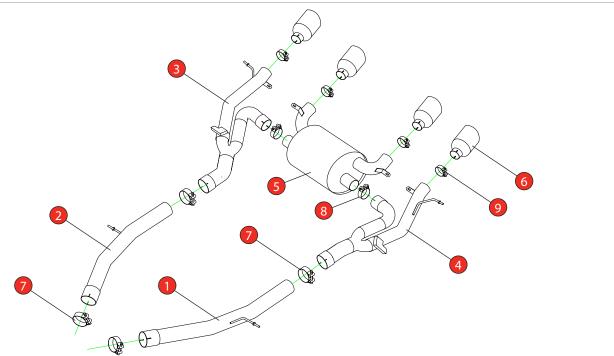

## **SCORPION // FITTING INSTRUCTIONS**

## HAND BUILT

| Car   | BMW M3 G81 Touring                                                             | Part No. | SBM100               |
|-------|--------------------------------------------------------------------------------|----------|----------------------|
| Year  | 2022-Current                                                                   | Fit Kits | 377FK                |
| Notes | Where not supplied use original fittings.<br>Original system requires cutting. | Features | Pipe Diameter:- 70mm |

Estimated Fitting Time: 2 Hours

| DE      | SCRIPTION                  | QTY              | DATE               | 08/01/2024         |
|---------|----------------------------|------------------|--------------------|--------------------|
| L/H     | H Link Pipe                | 1                | ISSUE              | 00                 |
|         | H Link Pipe                | 1                | AUTHORISED         | S Shipley          |
|         | H Trim Pipe                | 1                |                    |                    |
| L/H     | H Trim Pipe                | 1                |                    |                    |
| Rea     | ar Silencer                | 1                |                    |                    |
| 13 Ø1   | 14mm Polished Daytona Trim | 4                |                    |                    |
| Fit Kit |                            |                  |                    |                    |
| 63 72r  | mm H/D Clamp               | 4                |                    |                    |
| 70 66r  | mm H/D Clamp               | 2                |                    |                    |
| 64 63-  | -68mm Clmap                | 4                |                    |                    |
| 44 M8   | 3 x 20mm Hex Head Bolt     | 2                |                    |                    |
| 25 M8   | 3 x 25mm Washer            | 4                |                    |                    |
| 62 M8   | 3 Nyloc Nut                | 2                |                    |                    |
| 83 Valv | lve Fixing Bow             | 2                |                    |                    |
| 83      | 3 Va                       | Valve Fixing Bow | Valve Fixing Bow 2 | Valve Fixing Bow 2 |