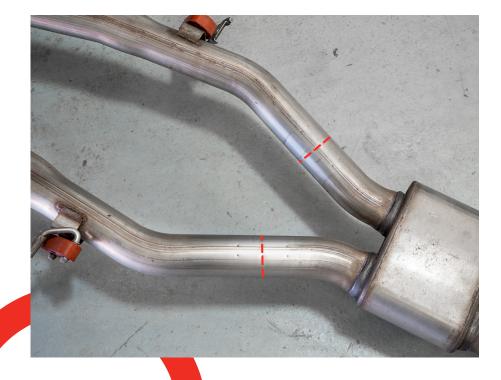

Estimated Fitting Time: 2 Hours

We recomend removing the original exhaust from the car before cutting.

Locate the sets of indents on both sides of the original system.

Cut the system through the middle pair of indents. Once cut de-bur the edges and re-fit the front to the car