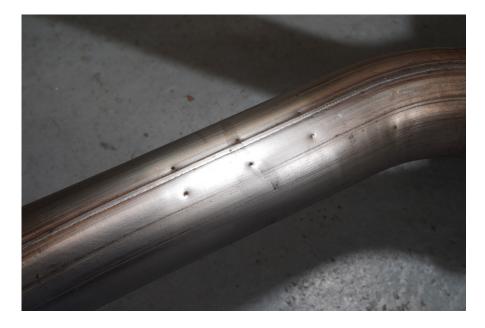

Estimated Fitting Time: 2 Hours

We recomend removing the original exhaust from the car before cutting.

Locate the sets of indents on both sides of the original system.

Cut the system through the middle pair of indents. Once cut de-bur the edges and re-fit the rear to the car.