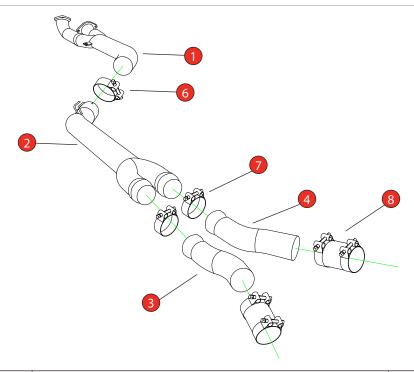

## Estimated Fitting Time: 2 Hours

| NO.     | PART NO.      | DESCRIPTION                         | QTY |  |  |  |
|---------|---------------|-------------------------------------|-----|--|--|--|
| 1       | 916BM         | Front Pipe                          | 1   |  |  |  |
| 2       | 918BM         | Centre Pipe                         | 1   |  |  |  |
| 3       | 919BM         | L/H Link Pipe                       | 1   |  |  |  |
| 4       | 920BM         | R/H Link Pipe                       | 1   |  |  |  |
| 5       | 440FK         | Tunnel Brace (Not shown on diagram) | 1   |  |  |  |
| Fit Kit |               |                                     |     |  |  |  |
| 6       | 90mm Clamp    |                                     |     |  |  |  |
| 7       | Olive Clamp 2 |                                     |     |  |  |  |
| 8       | Sleeve 2      |                                     |     |  |  |  |