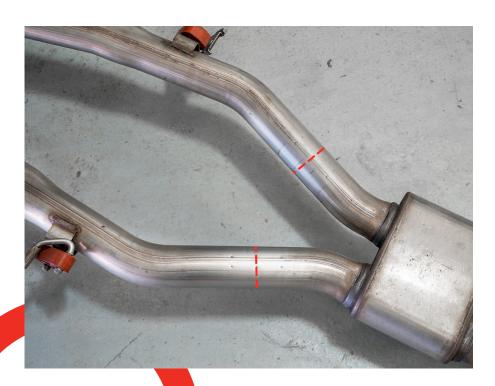

Estimated Fitting Time: 2 Hours

We recomend removing the original exhaust from the car before cutting.

Locate the sets of indents on both sides of the original system.

Cut the system through the middle pair of indents. Once cut de-bur the edges and re-fit the rear to the car.

NOTE: If fitting at the same time as the Scorpion Half System you do not need to make any cuts to your original exhaust.